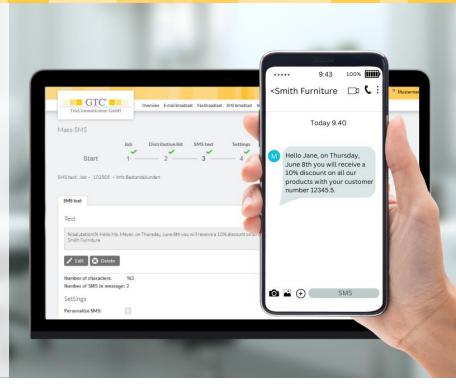

An SMS arrives – directly to the customer. No matter whether in the office, at home, in Germany or abroad. Even without internet coverage.

GTC sends your SMS mailings professionally with your own sender address. You can start your SMS mailing yourself in your protected customer area - all at the push of a button. 24/7. Shipping takes place via our high-performance servers with many features.

# SMS broadcast – so easy

Send back the contract once (without obligation to purchase or basic fees), receive access data and get started!

- 1. Register at gtc.net with your personal access data
- 2. Upload the distribution file and text
- 3. Set your preferences delivery date, sender ID, validity, and more.
- 4. Start shipping is fully automatic

## **Prepare**

- Sending time and validity of the SMS can be freely defined
- + Personalization of the text possible
- Sending with your own sender ID (numeric or alphanumeric)
- + Free duplicate check and blacklist comparison